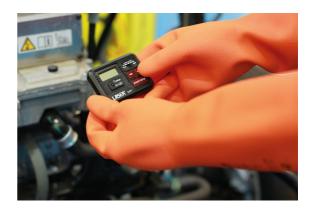

## Touch-E Insulated Gloves Class 0 - Medium (9)

Extremely thin insulating gloves, with unique non-slip textured finish which allow for greater dexterity than traditional insulating gloves, and excellent grip for handling even the smallest components. Touch-E gloves are made of natural rubber which has excellent dielectric properties. Thanks to the chlorinated finish they are easy to wear and their ergonomic shape has been designed to adhere perfectly to the hand and guarantee a unique degree of dexterity.

## **Additional Information**

- Insulated Gloves Class 0 (1000V AC/1500V DC) safe working, with unique non-slip textured finish.
- · Length: 360mm. Colour: Orange.
- Resistant to acids, Ozone & very low temperatures. Limited mechanical protection (level 1), limited arc flash protection (class APC1).
- Applicable standards: EU 2016/425 PPE Category 3 / IEC60903:2014 Class 0 / EN388:2016+A1:2018 / EN61482-1-2:2008 Class 1 / UKCA / CE.
- Other sizes available: Small (Part No. 8925), Large (Part No. 8927) & Extra Large (Part No. 8928).