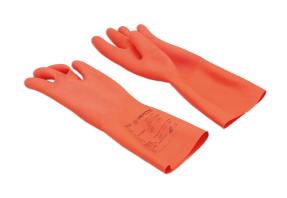

## Touch-E Insulated Gloves Class 0 - Medium (9)

Extremely thin insulating gloves, with unique non-slip textured finish which allow for greater dexterity than traditional insulating gloves, and excellent grip for handling even the smallest components. Touch-E gloves are made of natural rubber which has excellent dielectric properties. Thanks to the chlorinated finish they are easy to wear and their ergonomic shape has been designed to adhere perfectly to the hand and guarantee a unique degree of dexterity.

## **Additional Information**

- Insulated Gloves Class 0 (1000V AC/1500V DC) safe working, with unique non-slip textured finish.
- · Length: 360mm. Colour: Orange.
- Resistant to acids, Ozone & very low temperatures. Limited mechanical protection (level 1), limited arc flash protection (class APC1).
- Applicable standards: EU 2016/425 PPE Category 3 / IEC60903:2014 Class 0 / EN388:2016+A1:2018 / EN61482-1-2:2008 Class 1 / UKCA / CE.
- Other sizes available: Small (Part No. 8925), Large (Part No. 8927) & Extra Large (Part No. 8928).