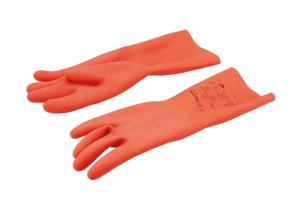

## Touch-E Insulated Gloves Class 0 - Medium (9)

Extremely thin insulating gloves, with unique non-slip textured finish which allow for greater dexterity than traditional insulating gloves, and excellent grip for handling even the smallest components. Touch-E gloves are made of natural rubber which has excellent dielectric properties. Thanks to the chlorinated finish they are easy to wear and their ergonomic shape has been designed to adhere perfectly to the hand and guarantee a unique degree of dexterity.

## **Additional Information**

- Insulated Gloves Class 0 (1000V AC/1500V DC) safe working, with unique non-slip textured finish.
- · Length: 360mm. Colour: Orange.
- Resistant to acids, Ozone & very low temperatures. Limited mechanical protection (level 1), limited arc flash protection (class APC1).
- Applicable standards: EU 2016/425 PPE Category 3 / IEC60903:2014 Class 0 / EN388:2016+A1:2018 / EN61482-1-2:2008 Class 1 / UKCA / CE.
- Other sizes available: Small (Part No. 8925), Large (Part No. 8927) & Extra Large (Part No. 8928).